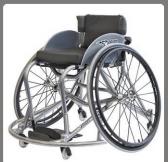

# ORION

Do you need a light-weight super responsive frame designed to increase first push maneuverability?

Built from aluminium or titanium your computer aided designed frame will offer maximum rigidity. This directs all kinetic pushing forces directly to the wheels with no energy lost in frame flexibility.

### BASKETBALL SPORTS WHEELCHAIR

### STANDARD SPECIFICATIONS

Lightweight Aluminium Frame

Complete custom fit - built to individual specifications for Size, Rake and Camber

Camber 5° - 20°

Quick Release 24", 25" or 26" Spoked Wheels on Alloy Rims

Smooth High Pressure Tyres

Rollerblade Castors

Black Fabric Sling and Back 5 Year Frame Warranty