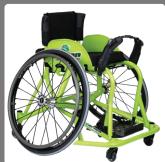

# ORION

Do you need a light-weight super responsive frame designed to increase first push maneuverability?

Built from aluminium or titanium your computer aided designed frame will offer maximum rigidity. This directs all kinetic pushing forces directly to the wheels with no energy lost in frame flexibility.

# **ORION**

### BASKETBALL SPORTS WHEELCHAIR

### STANDARD SPECIFICATIONS

Lightweight Aluminium Frame

Complete custom fit - built to individual specifications for Size, Rake and Camber

Camber 5° - 20°

Quick Release 24", 25" or 26" Spoked Wheels on Alloy Rims

Smooth High Pressure Tyres

Rollerblade Castors

Black Fabric Sling and Back 5 Year Frame Warranty

## **OPTIONS AND ACCESSORIES**

Super Lightweight Titanium Frame

Tapered Seat Width and Back

Double or Single Swivel Anti-Tips

Skirt Guards: Fabric Skirt Guards

Alloy or Carbon Fibre Skirt Guards

Adjustable Back Upholstery