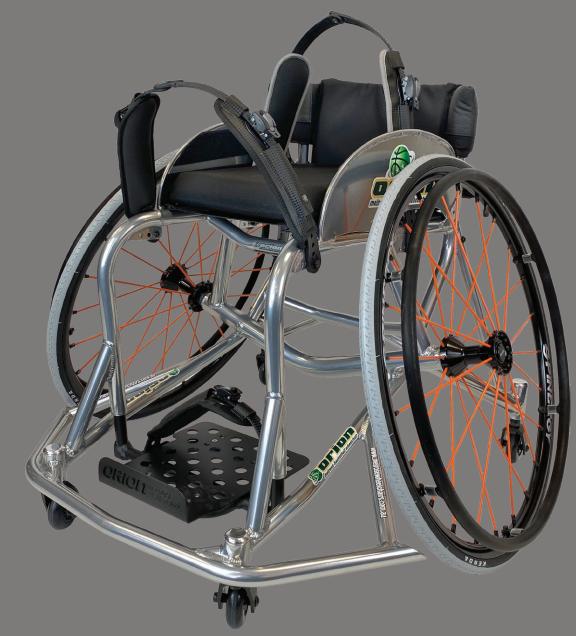

# ORION

Do you need a light-weight super responsive frame designed to increase first push maneuverability?

Built from aluminium or titanium your computer aided designed frame will offer maximum rigidity. This directs all kinetic pushing forces directly to the wheels with no energy lost in frame flexibility.

### BASKETBALL SPORTS WHEELCHAIR

### STANDARD SPECIFICATIONS

Lightweight Aluminium Frame

Complete custom fit - built to individual specifications for Size, Rake and Camber

Camber 5° - 20°

Quick Release 24", 25" or 26" Spoked Wheels on Alloy Rims

Smooth High Pressure Tyres

Rollerblade Castors

Black Fabric Sling and Back 5 Year Frame Warranty

## **OPTIONS AND ACCESSORIES**

Super Lightweight Titanium Frame

Tapered Seat Width and Back

Double or Single Swivel Anti-Tips

Skirt Guards: Fabric Skirt Guards

Alloy or Carbon Fibre Skirt Guards

Adjustable Back Upholstery

Straps and Bin dings for Hips and Legs

Cushion

Smooth, High Pressure, Asymmetric Kenda Kaliente or Schwalbe Speedair Tyres

Super light weight Spinergy Wheels - 24", 25", 26" or 700C with colour option Carbon Cable Spokes