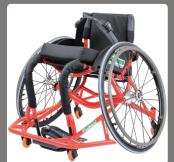

# ORION

Do you need a light-weight super responsive frame designed to increase first push maneuverability?

Built from aluminium or titanium your computer aided designed frame will offer maximum rigidity. This directs all kinetic pushing forces directly to the wheels with no energy lost in frame flexibility.

### BASKETBALL SPORTS WHEELCHAIR

### STANDARD SPECIFICATIONS

Lightweight Aluminium Frame

Complete custom fit - built to individual specifications for Size, Rake and Camber

Camber 5° - 20°

Quick Release 24", 25" or 26" Spoked Wheels on Alloy Rims

Smooth High Pressure Tyres

Rollerblade Castors

Black Fabric Sling and Back 5 Year Frame Warranty