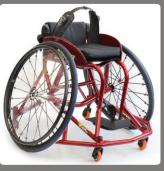

# ORION

Do you need a light-weight super responsive frame designed to increase first push maneuverability?

Built from aluminium or titanium your computer aided designed frame will offer maximum rigidity. This directs all kinetic pushing forces directly to the wheels with no energy lost in frame flexibility.

### BASKETBALL SPORTS WHEELCHAIR

### STANDARD SPECIFICATIONS

Lightweight Aluminium Frame

Complete custom fit - built to individual specifications for Size, Rake and Camber

Camber 5° - 20°

Quick Release 24", 25" or 26" Spoked Wheels on Alloy Rims

Smooth High Pressure Tyres

Rollerblade Castors

Black Fabric Sling and Back 5 Year Frame Warranty