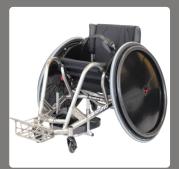

### **ALUMINIUM FRAME**

Fully custom built Offensive or Defensive Wheelchairs

Choice of Pick Bar styles in Alloy

Fixed Camber Bar between 12° and 22°

Cross Spoked Wheels 24", 25" or 26" with

High Pressure Tyres

Hard Anodised Pushrims and Quick Release Axles

Rollerblade Castors

Adjustable Height Footplate

Adjustable Height Back

Adjustable Tension Seat and Back Upholstery, Fabric Skirt Guards,

Foot Strap

Single Wing (on Offensive only)

ABS or Alloy Footplate fixed or fully adjustable

Offensive or Defensive style Steel Bolt on Pick Bar

Spinergy Wheels SL or SLX with 1/2" or 5/8" Axles

- 24", 25" or 26"

Various Spoke Guard designs: -

- Polycarb Offensive and Defensive
- Polyethylene Offensive
- Polyethylene / Red Rubber Defensive
- Alloy Spoke Guards

Red or Black Rubber coated Pushrims. Oversize Pushrims with 6 or 12 tabs

Hip Strap, Back Bar Cover, Cushions 1" 2" 3" or 4"

Velcro attached Chest Strap

Allov or ABS Skirt Guards

Wheel Bag to accommodate four 24", 25" or 26" Wheels