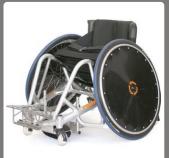

# STANDARD SPECIFICATIONS

### **ALUMINIUM FRAME**

Fully custom built Offensive or Defensive Wheelchairs

Choice of Pick Bar styles in Alloy

Fixed Camber Bar between 12° and 22°

Cross Spoked Wheels 24", 25" or 26" with

High Pressure Tyres

Hard Anodised Pushrims and Quick Release Axles

Rollerblade Castors

Adjustable Height Footplate

Adjustable Height Back

Adjustable Tension Seat and Back Upholstery, Fabric Skirt Guards,

Foot Strap

Single Wing (on Offensive only)