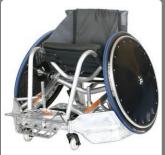

### **ALUMINIUM FRAME**

Fully custom built Offensive or Defensive Wheelchairs

Choice of Pick Bar styles in Alloy

Fixed Camber Bar between 12° and 22°

Cross Spoked Wheels 24", 25" or 26" with

High Pressure Tyres

Hard Anodised Pushrims and Quick Release Axles

Rollerblade Castors

Adjustable Height Footplate

Adjustable Height Back

Adjustable Tension Seat and Back Upholstery, Fabric Skirt Guards,

Foot Strap

Single Wing (on Offensive only)

ABS or Alloy Footplate fixed or fully adjustable

Offensive or Defensive style Steel Bolt on Pick Bar

Spinergy Wheels SL or SLX with 1/2" or 5/8" Axles

- 24", 25" or 26"

Various Spoke Guard designs: -

- Polycarb Offensive and Defensive
- Polyethylene Offensive
- Polyethylene / Red Rubber Defensive
- Alloy Spoke Guards

Red or Black Rubber coated Pushrims. Oversize Pushrims with 6 or 12 tabs

Hip Strap, Back Bar Cover, Cushions 1" 2" 3" or 4"

Velcro attached Chest Strap

Allov or ABS Skirt Guards

Wheel Bag to accommodate four 24", 25" or 26" Wheels