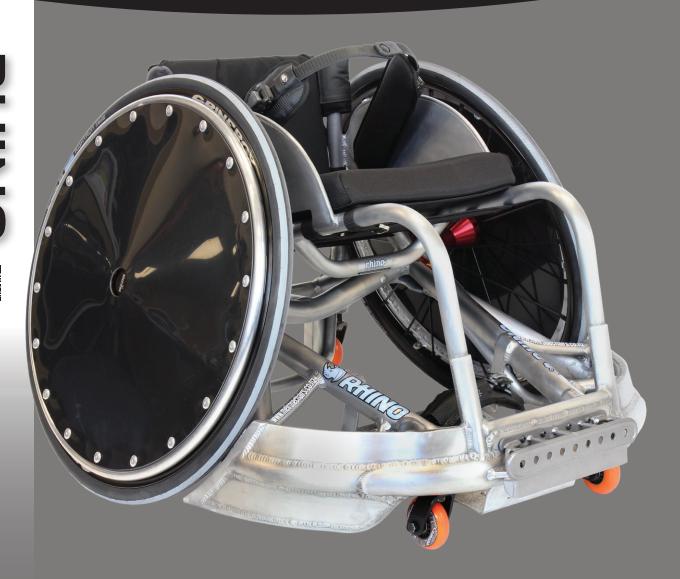

### **ALUMINIUM FRAME**

Fully custom built Offensive or Defensive Wheelchairs

Choice of Pick Bar styles in Alloy

Fixed Camber Bar between 12° and 22°

Cross Spoked Wheels 24", 25" or 26" with

High Pressure Tyres

Hard Anodised Pushrims and Quick Release Axles

Rollerblade Castors

Adjustable Height Footplate

Adjustable Height Back

Adjustable Tension Seat and Back Upholstery, Fabric Skirt Guards,

Foot Strap

Single Wing (on Offensive only)

ABS or Alloy Footplate fixed or fully adjustable

Offensive or Defensive style Steel Bolt on Pick Bar

Spinergy Wheels SL or SLX with 1/2" or 5/8" Axles

- 24", 25" or 26"

Various Spoke Guard designs: -

- Polycarb Offensive and Defensive
- Polyethylene Offensive
- Polyethylene / Red Rubber Defensive
- Alloy Spoke Guards

Red or Black Rubber coated Pushrims. Oversize Pushrims with 6 or 12 tabs

Hip Strap, Back Bar Cover, Cushions 1" 2" 3" or 4"

Velcro attached Chest Strap

Allov or ABS Skirt Guards

Wheel Bag to accommodate four 24", 25" or 26" Wheels