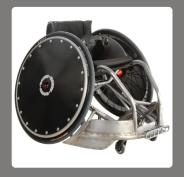

### **ALUMINIUM FRAME**

Fully custom built Offensive or Defensive Wheelchairs

Choice of Pick Bar styles in Alloy

Fixed Camber Bar between 12° and 22°

Cross Spoked Wheels 24", 25" or 26" with

High Pressure Tyres

Hard Anodised Pushrims and Quick Release Axles

Rollerblade Castors

Adjustable Height Footplate

Adjustable Height Back

Adjustable Tension Seat and Back Upholstery, Fabric Skirt Guards,

Foot Strap

Single Wing (on Offensive only)

ABS or Alloy Footplate fixed or fully adjustable

Offensive or Defensive style Steel Bolt on Pick Bar

Spinergy Wheels SL or SLX with 1/2" or 5/8" Axles

- 24", 25" or 26"

Various Spoke Guard designs: -

- Polycarb Offensive and Defensive
- Polyethylene Offensive
- Polyethylene / Red Rubber Defensive
- Alloy Spoke Guards

Red or Black Rubber coated Pushrims. Oversize Pushrims with 6 or 12 tabs

Hip Strap, Back Bar Cover, Cushions 1" 2" 3" or 4"

Velcro attached Chest Strap

Allov or ABS Skirt Guards

Wheel Bag to accommodate four 24", 25" or 26" Wheels