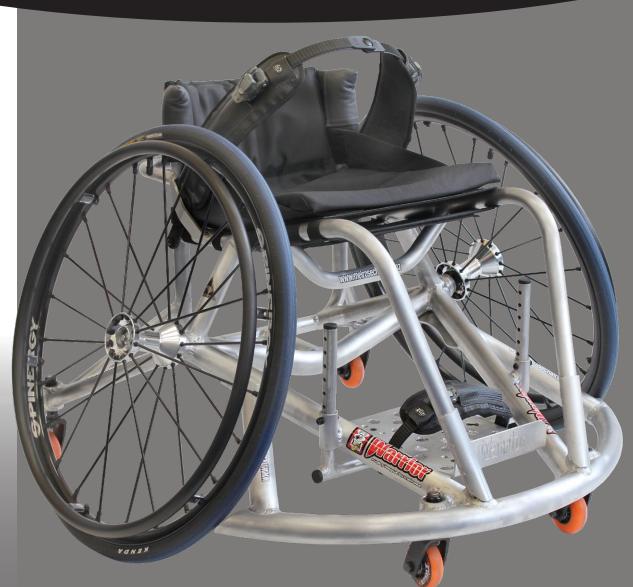

## **NARRIO**

As a recent sport, the technology for Rugby League wheelchairs has already been developed with the light weight of the Melrose Basketball wheelchair and the strength of the Melrose Rugby wheelchair. We have combined these two ideas with a light weight 1" frame built with 1.5" bottom rails. The bottom rails are further reinforced with 1.5" tubes to the capped 1.5" wing for additional strength. Although Wheelchair Rugby League is a non

contact sport, experience has taught us that a strong wheelchair will perform better over extended time.

All our Rugby wheelchairs are built by highly experienced fabricators who understand the sport of rugby. We use the highest quality materials and components to build our wheelchairs.

## STANDARD SPECIFICATIONS

Complete custom fit - built to individual specifications for size, rake and camber

Lightweight Aluminium frame

Fixed camber bar between 12° and 20°

24", 25" or 26" spoked wheels with high pressure tyres on alloy rims

Hard anodised pushrims and quick release axles

Rollerblade castors

Adjustable height footplate

Cushion

Adjustable height back

Adjustable tension seat sling, back upholstery, fabric skirt guards, foot strap