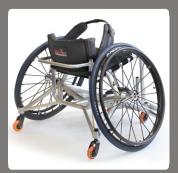

## **NARRIO**

As a recent sport, the technology for Rugby League wheelchairs has already been developed with the light weight of the Melrose Basketball wheelchair and the strength of the Melrose Rugby wheelchair. We have combined these two ideas with a light weight 1" frame built with 1.5" bottom rails. The bottom rails are further reinforced with 1.5" tubes to the capped 1.5" wing for additional strength. Although Wheelchair Rugby League is a non

contact sport, experience has taught us that a strong wheelchair will perform better over extended time.

All our Rugby wheelchairs are built by highly experienced fabricators who understand the sport of rugby. We use the highest quality materials and components to build our wheelchairs.

## STANDARD SPECIFICATIONS

Complete custom fit - built to individual specifications for size, rake and camber

Lightweight Aluminium frame

Fixed camber bar between 12° and 20°

24", 25" or 26" spoked wheels with high pressure tyres on alloy rims

Hard anodised pushrims and quick release axles

Rollerblade castors

Adjustable height footplate

Cushion

Adjustable height back

Adjustable tension seat sling, back upholstery, fabric skirt guards, foot strap