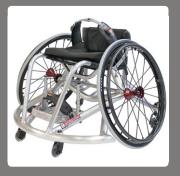

## **NARRIO**

As a recent sport, the technology for Rugby League wheelchairs has already been developed with the light weight of the Melrose Basketball wheelchair and the strength of the Melrose Rugby wheelchair. We have combined these two ideas with a light weight 1" frame built with 1.5" bottom rails. The bottom rails are further reinforced with 1.5" tubes to the capped 1.5" wing for additional strength. Although Wheelchair Rugby League is a non

contact sport, experience has taught us that a strong wheelchair will perform better over extended time.

All our Rugby wheelchairs are built by highly experienced fabricators who understand the sport of rugby. We use the highest quality materials and components to build our wheelchairs.

## STANDARD SPECIFICATIONS

Complete custom fit - built to individual specifications for size, rake and camber

Lightweight Aluminium frame

Fixed camber bar between 12° and 20°

24", 25" or 26" spoked wheels with high pressure tyres on alloy rims

Hard anodised pushrims and quick release axles

Rollerblade castors

Adjustable height footplate

Cushion

Adjustable height back

Adjustable tension seat sling, back upholstery, fabric skirt guards, foot strap