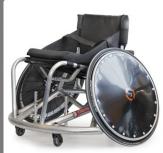

## **NARRIO**

As a recent sport, the technology for Rugby League wheelchairs has already been developed with the light weight of the Melrose Basketball wheelchair and the strength of the Melrose Rugby wheelchair. We have combined these two ideas with a light weight 1" frame built with 1.5" bottom rails. The bottom rails are further reinforced with 1.5" tubes to the capped 1.5" wing for additional strength. Although Wheelchair Rugby League is a non

contact sport, experience has taught us that a strong wheelchair will perform better over extended time.

All our Rugby wheelchairs are built by highly experienced fabricators who understand the sport of rugby. We use the highest quality materials and components to build our wheelchairs.

## STANDARD SPECIFICATIONS

Complete custom fit - built to individual specifications for size, rake and camber

Lightweight Aluminium frame

Fixed camber bar between 12° and 20°

24", 25" or 26" spoked wheels with high pressure tyres on alloy rims

Hard anodised pushrims and quick release axles

Rollerblade castors

Adjustable height footplate

Cushion

Adjustable height back

Adjustable tension seat sling, back upholstery, fabric skirt guards, foot strap