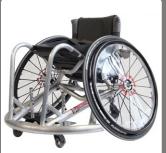

## **NARRIO**

As a recent sport, the technology for Rugby League wheelchairs has already been developed with the light weight of the Melrose Basketball wheelchair and the strength of the Melrose Rugby wheelchair. We have combined these two ideas with a light weight 1" frame built with 1.5" bottom rails. The bottom rails are further reinforced with 1.5" tubes to the capped 1.5" wing for additional strength. Although Wheelchair Rugby League is a non

contact sport, experience has taught us that a strong wheelchair will perform better over extended time.

All our Rugby wheelchairs are built by highly experienced fabricators who understand the sport of rugby. We use the highest quality materials and components to build our wheelchairs.

## STANDARD SPECIFICATIONS

Complete custom fit - built to individual specifications for size, rake and camber

Lightweight Aluminium frame

Fixed camber bar between 12° and 20°

24", 25" or 26" spoked wheels with high pressure tyres on alloy rims

Hard anodised pushrims and quick release axles

Rollerblade castors

Adjustable height footplate

Cushion

Adjustable height back

Adjustable tension seat sling, back upholstery, fabric skirt guards, foot strap