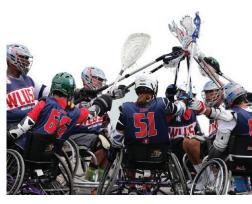

The Melrose Wolverine comes standard in lightweight aluminium, but can also be built in titanium for a super light super responsive frame.

Completely custom built to the athletes specifications for their body size, physical ability and position they play, all our sports

wheelchairs are built by highly experienced fabricators using the highest quality materials and components to maximize their chance of becoming a Lacrosse Super Hero.

Become an "X-Man" in a Melrose Wolverine.