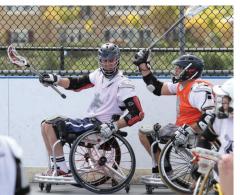

The Melrose Wolverine comes standard in lightweight aluminium, but can also be built in titanium for a super light super responsive frame.

Completely custom built to the athletes specifications for their body size, physical ability and position they play, all our sports

wheelchairs are built by highly experienced fabricators using the highest quality materials and components to maximize their chance of becoming a Lacrosse Super Hero.

Become an "X-Man" in a Melrose Wolverine.