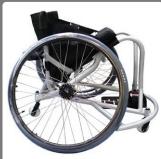

## STANDARD SPECIFICATIONS

Lightweight aluminium frame

Complete custom fit - built to individual specifications for size, rake and camber

Camber 10° - 20°

Quick release 24" spoked wheels on alloy rims

Rollerblade castors

Black fabric sling and back

Cushion

Leg strap and fabric skirt guards