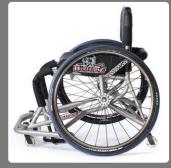

## **OPTIONS AND ACCESSORIES**

Super lightweight titanium frame

Tapered seat width and back

Ergo seat and back

Double or single swivel anti-tips

Adjustable tension back

Aluminium skirt guards

Rubber coated Hand Rims - Red or Black

Spoke guards - clear or black (to help sticks "tripping" the spokes)

Tyres, smooth, high pressure IRC and Kenda Iron Cap

Light weight 25", 26" or 700c wheels

Super light weight Spinergy wheels - 24", 25", 26" or 700c with colour option carbon cable spokes