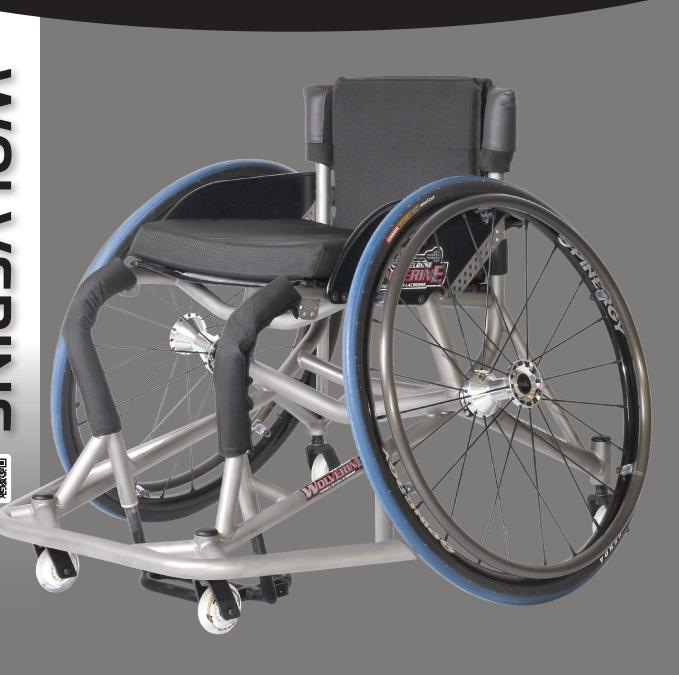

The Melrose Wolverine comes standard in lightweight aluminium, but can also be built in titanium for a super light super responsive frame.

Completely custom built to the athletes specifications for their body size, physical ability and position they play, all our sports

wheelchairs are built by highly experienced fabricators using the highest quality materials and components to maximize their chance of becoming a Lacrosse Super Hero.

Become an "X-Man" in a Melrose Wolverine.

## STANDARD SPECIFICATIONS

Lightweight aluminium frame

Complete custom fit - built to individual specifications for size, rake and camber

Camber 10° - 20°

Quick release 24" spoked wheels on alloy rims

Rollerblade castors

Black fabric sling and back

Cushion

Leg strap and fabric skirt guards

## **OPTIONS AND ACCESSORIES**

Super lightweight titanium frame

Tapered seat width and back

Ergo seat and back

Double or single swivel anti-tips

Adjustable tension back

Aluminium skirt guards

Rubber coated Hand Rims - Red or Black

Spoke guards - clear or black (to help sticks "tripping" the spokes)

Tyres, smooth, high pressure IRC and Kenda Iron Cap

Light weight 25", 26" or 700c wheels

Super light weight Spinergy wheels - 24", 25", 26" or 700c with colour option carbon cable spokes