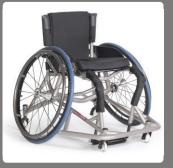

## STANDARD SPECIFICATIONS

Lightweight aluminium frame

Complete custom fit - built to individual specifications for size, rake and camber

Camber 10° - 20°

Quick release 24" spoked wheels on alloy rims

Rollerblade castors

Black fabric sling and back

Cushion

Leg strap and fabric skirt guards