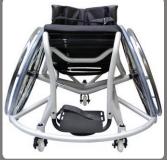

## STANDARD SPECIFICATIONS

Lightweight aluminium frame

Complete custom fit - built to individual specifications for size, rake and camber

Camber 10° - 20°

Quick release 24" spoked wheels on alloy rims

Rollerblade castors

Black fabric sling and back

Cushion

Leg strap and fabric skirt guards