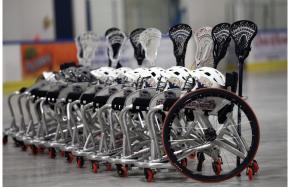

## **WOLVERINE**

LACROSSE SPORTS WHEELCHAIR

## STANDARD SPECIFICATIONS

Lightweight aluminium frame

Complete custom fit - built to individual specifications for size, rake and camber

Camber 10° - 20°

Quick release 24" spoked wheels on alloy rims

Rollerblade castors