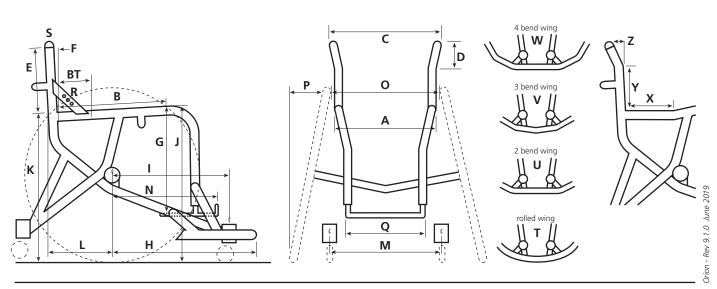

| Date                        |                                                          |                                 | Delivery details                    |                        |                      |                            |
|-----------------------------|----------------------------------------------------------|---------------------------------|-------------------------------------|------------------------|----------------------|----------------------------|
| Name                        |                                                          |                                 |                                     |                        |                      |                            |
| Address                     |                                                          |                                 |                                     |                        |                      |                            |
|                             |                                                          |                                 |                                     |                        |                      |                            |
| Phone                       |                                                          |                                 |                                     |                        |                      |                            |
| Fax / Cell                  |                                                          |                                 | Required by                         |                        |                      |                            |
| Email                       |                                                          |                                 | (Delivery is normally 4-6 weeks fro | om order confirr       | mation)              |                            |
| Disability                  | Grading                                                  | Weight                          | Height                              | Shoe Size              | <u>T-</u>            | Shirt Size                 |
| MEASUREMENTS (Refe          | r to diagrams)                                           | Frame Materials                 | Aluminium (std)                     | Titanium 9             | 90850T               |                            |
| Seat Width - Rear           | <b>F</b> Back Angl                                       | e°                              | M Pivot Centres                     |                        | WING BAR             |                            |
| Seat Width - Front          | <b>G</b> Seat to Fo                                      | otplate                         | <b>N</b> Footplate Position         |                        | T U U                | VW                         |
| <b>BT</b> Seat Taper starts | <b>G</b> Seat t                                          | o Footplate fixed position      | O Between Wheels                    |                        | ERGO SEAT            | AD10220 (A)<br>AD10221 (T) |
| A Back Width                | (centre of camber b)                                     | gth<br>ar to front of wing bar) | P Camber                            |                        | X Ergo Seat - Le     | ngth                       |
| B Seat Length               | Wheel Base     (centre of camber bar to centre of pivot) |                                 | <b>Q</b> Footplate Width            |                        | Y Ergo Back - Height |                            |
| C Back Splay - Top          | J Seat to Flo                                            | oor - Front                     | R BINDING MOUNTS                    |                        | Z Ergo Back - A      | ngle                       |
| D Back Splay - Length       | K Seat to Flo                                            | oor - Rear                      | Std Custom AD2                      | 20315 (A)<br>20318 (T) | AXLE RECEI           | VERS (Interchangeable)     |
| E Back Height               | L Balance P                                              | oint                            | <b>S</b> Flexible Backpost Cap      | AD20310                | 1/2" Std             | 5/8″ AD12550               |