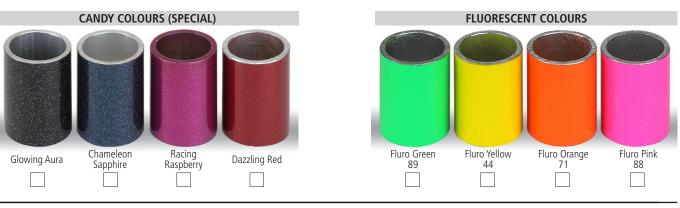

## Torpedo Script Form AFL Sports Wheelchair

| Name                                                                                         |                                                                                                                                              |                                                                                                                                                       |                                                                                        |
|----------------------------------------------------------------------------------------------|----------------------------------------------------------------------------------------------------------------------------------------------|-------------------------------------------------------------------------------------------------------------------------------------------------------|----------------------------------------------------------------------------------------|
| FOOTPLATE Alloy tube footplate (std)                                                         | Alloy footplate cover AD11690                                                                                                                |                                                                                                                                                       |                                                                                        |
| ANTI-TIPS  Twin swivel AD15150 (A) AD15150 (T)                                               | Single swivel AD15100 (A) AD15102 (T)                                                                                                        |                                                                                                                                                       |                                                                                        |
| BEARINGS  Standard bearings                                                                  | Melrose hybrid ceramic bearings A                                                                                                            | AD20400                                                                                                                                               |                                                                                        |
| CASTORS  Rollerblade (std)                                                                   | Other                                                                                                                                        |                                                                                                                                                       |                                                                                        |
| UPHOLSTERY  Seat sling fixed (std)  Seat sling wrap-around  Solid seat AD18030               | Fixed width back (std) Adjustable back upholstery with adjustable width/height AD16050                                                       | No cushion  Cushion 1" AD16201  Cushion 2" AD16202                                                                                                    | Cushion 3" AD16203 Cushion 1" (high density) AD16220 Cushion 2" (high density) AD16220 |
| SKIRT GUARDS  No skirt guards  ABS rigid skirt guards AD16111                                | Fabric skirt guards AD16100 [ (height)                                                                                                       | AD16125 (A Alloy skirt guards AD16130 (T (welded to alloy frame, bolted to titanium frame) Titanium skirt guards AD16126 (titanium frame option only) | ) (height)                                                                             |
| STRAPS, IMPACT GUARDS  Front hanger covers AD16400  Back bar cover AD16420                   | Hip strap - webbing AD16510 Hip strap - ratchet AD16550 Foot strap - webbing (std) Foot strap - ratchet AD16350 Knee strap - ratchet AD16351 | Leg strap AD16330  Chest strap AD45210 (measure around your chest and seat back)                                                                      |                                                                                        |
| ACCESSORIES  Wheel bag (black with choice of Extra axles (quantity)  Gloves (style and size) | trim colour) AD16780 (Choose your trim colour) Bk                                                                                            | R BI Y Gr Pk Pu                                                                                                                                       | Custom Wheel Bag AD16781 (describe below)                                              |