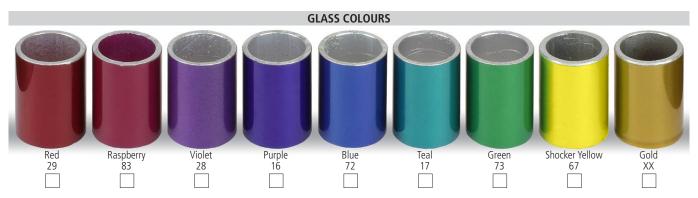

## Torpedo Script Form AFL Sports Wheelchair

| Name                                                                                         |                                                                                                                                              |                                                                                                                                                       |                                                                                        |
|----------------------------------------------------------------------------------------------|----------------------------------------------------------------------------------------------------------------------------------------------|-------------------------------------------------------------------------------------------------------------------------------------------------------|----------------------------------------------------------------------------------------|
| FOOTPLATE Alloy tube footplate (std)                                                         | Alloy footplate cover AD11690                                                                                                                |                                                                                                                                                       |                                                                                        |
| ANTI-TIPS  Twin swivel AD15150 (A) AD15150 (T)                                               | Single swivel AD15100 (A) AD15102 (T)                                                                                                        |                                                                                                                                                       |                                                                                        |
| BEARINGS  Standard bearings                                                                  | Melrose hybrid ceramic bearings A                                                                                                            | AD20400                                                                                                                                               |                                                                                        |
| CASTORS  Rollerblade (std)                                                                   | Other                                                                                                                                        |                                                                                                                                                       |                                                                                        |
| UPHOLSTERY  Seat sling fixed (std)  Seat sling wrap-around  Solid seat AD18030               | Fixed width back (std) Adjustable back upholstery with adjustable width/height AD16050                                                       | No cushion  Cushion 1" AD16201  Cushion 2" AD16202                                                                                                    | Cushion 3" AD16203 Cushion 1" (high density) AD16220 Cushion 2" (high density) AD16220 |
| SKIRT GUARDS  No skirt guards  ABS rigid skirt guards AD16111                                | Fabric skirt guards AD16100 [ (height)                                                                                                       | AD16125 (A Alloy skirt guards AD16130 (T (welded to alloy frame, bolted to titanium frame) Titanium skirt guards AD16126 (titanium frame option only) | ) (height)                                                                             |
| STRAPS, IMPACT GUARDS  Front hanger covers AD16400  Back bar cover AD16420                   | Hip strap - webbing AD16510 Hip strap - ratchet AD16550 Foot strap - webbing (std) Foot strap - ratchet AD16350 Knee strap - ratchet AD16351 | Leg strap AD16330  Chest strap AD45210 (measure around your chest and seat back)                                                                      |                                                                                        |
| ACCESSORIES  Wheel bag (black with choice of Extra axles (quantity)  Gloves (style and size) | trim colour) AD16780 (Choose your trim colour) Bk                                                                                            | R BI Y Gr Pk Pu                                                                                                                                       | Custom Wheel Bag AD16781 (describe below)                                              |