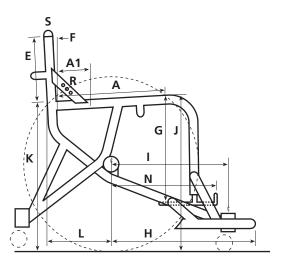

| Date                         |                                                            | Delivery details                                |                                      |
|------------------------------|------------------------------------------------------------|-------------------------------------------------|--------------------------------------|
| Name                         |                                                            |                                                 |                                      |
| Address                      |                                                            |                                                 |                                      |
|                              |                                                            |                                                 |                                      |
| Phone                        |                                                            |                                                 |                                      |
| Fax / Cell                   |                                                            | Required by                                     |                                      |
| Email                        |                                                            | (Delivery is normally 6 weeks from order confir | mation)                              |
| Disability                   | Grading Weight                                             | Height Shoe Si                                  | ze T-Shirt Size                      |
| <u>Seat Width - Rear</u>     | <b>F</b> Back Angle°                                       | M Pivot Centres                                 | WING BAR                             |
| Seat Width - Front           | <b>G</b> Seat to Footplate                                 | N Footplate Position                            | T U V W                              |
| A1 Seat Taper starts         | <b>G</b> Seat to Footplate fixed position                  | O Between Wheels                                | ERGO SEAT AD10220 (A)<br>AD10221 (T) |
| A Seat Length                | H Frame Length (centre of camber bar to front of wing bar) | P Camber                                        | X Ergo Seat - Length                 |
| <b>B</b> Back Width          | Wheel Base (centre of camber bar to centre of pivot)       | <b>Q</b> Footplate Width                        | <b>Y</b> Ergo Back - Height          |
| C Back Splay - Top           | J Seat to Floor - Front                                    | R BINDING MOUNTS                                | <b>Z</b> Ergo Back - Angle           |
| <b>D</b> Back Splay - Length | K Seat to Floor - Rear                                     | Std Custom AD20315 (A) AD20318 (T)              | AXLE RECEIVERS (Interchangeable)     |
| E Back Height                | <b>L</b> Balance Point                                     | S Flexible Backpost Cap AD20310                 | 1/2" Std 5/8" <b>AD12550</b>         |