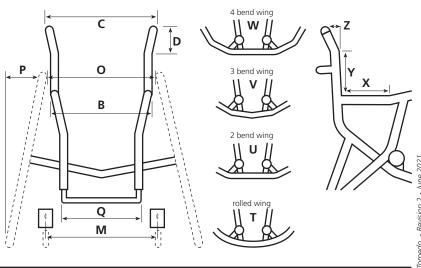

| Date                         |                                                            | Delivery details                                |                                      |
|------------------------------|------------------------------------------------------------|-------------------------------------------------|--------------------------------------|
| Name                         |                                                            |                                                 |                                      |
| Address                      |                                                            |                                                 |                                      |
|                              |                                                            |                                                 |                                      |
| Phone                        |                                                            |                                                 |                                      |
| Fax / Cell                   |                                                            | Required by                                     |                                      |
| Email                        |                                                            | (Delivery is normally 6 weeks from order confir | mation)                              |
| Disability                   | Grading Weight                                             | Height Shoe Si                                  | ze T-Shirt Size                      |
| <u>Seat Width - Rear</u>     | <b>F</b> Back Angle°                                       | M Pivot Centres                                 | WING BAR                             |
| Seat Width - Front           | <b>G</b> Seat to Footplate                                 | N Footplate Position                            | T U V W                              |
| A1 Seat Taper starts         | <b>G</b> Seat to Footplate fixed position                  | O Between Wheels                                | ERGO SEAT AD10220 (A)<br>AD10221 (T) |
| A Seat Length                | H Frame Length (centre of camber bar to front of wing bar) | P Camber                                        | X Ergo Seat - Length                 |
| <b>B</b> Back Width          | Wheel Base (centre of camber bar to centre of pivot)       | <b>Q</b> Footplate Width                        | <b>Y</b> Ergo Back - Height          |
| C Back Splay - Top           | J Seat to Floor - Front                                    | R BINDING MOUNTS                                | <b>Z</b> Ergo Back - Angle           |
| <b>D</b> Back Splay - Length | K Seat to Floor - Rear                                     | Std Custom AD20315 (A) AD20318 (T)              | AXLE RECEIVERS (Interchangeable)     |
| E Back Height                | <b>L</b> Balance Point                                     | S Flexible Backpost Cap AD20310                 | 1/2" Std 5/8" <b>AD12550</b>         |