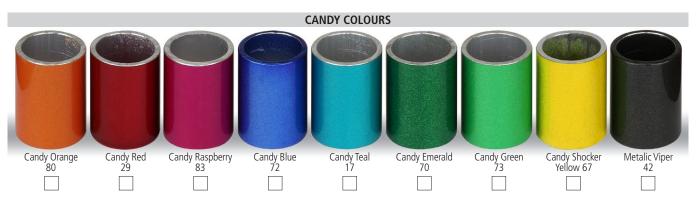

## Torpedo Script Form AFL Sports Wheelchair

| Name                                                                                         |                                                                                                                                              |                                                                                                                                                       |                                                                                        |
|----------------------------------------------------------------------------------------------|----------------------------------------------------------------------------------------------------------------------------------------------|-------------------------------------------------------------------------------------------------------------------------------------------------------|----------------------------------------------------------------------------------------|
| FOOTPLATE Alloy tube footplate (std)                                                         | Alloy footplate cover AD11690                                                                                                                |                                                                                                                                                       |                                                                                        |
| ANTI-TIPS  Twin swivel AD15150 (A) AD15150 (T)                                               | Single swivel AD15100 (A) AD15102 (T)                                                                                                        |                                                                                                                                                       |                                                                                        |
| BEARINGS  Standard bearings                                                                  | Melrose hybrid ceramic bearings A                                                                                                            | AD20400                                                                                                                                               |                                                                                        |
| CASTORS  Rollerblade (std)                                                                   | Other                                                                                                                                        |                                                                                                                                                       |                                                                                        |
| UPHOLSTERY  Seat sling fixed (std)  Seat sling wrap-around  Solid seat AD18030               | Fixed width back (std) Adjustable back upholstery with adjustable width/height AD16050                                                       | No cushion  Cushion 1" AD16201  Cushion 2" AD16202                                                                                                    | Cushion 3" AD16203 Cushion 1" (high density) AD16220 Cushion 2" (high density) AD16220 |
| SKIRT GUARDS  No skirt guards  ABS rigid skirt guards AD16111                                | Fabric skirt guards AD16100 [ (height)                                                                                                       | AD16125 (A Alloy skirt guards AD16130 (T (welded to alloy frame, bolted to titanium frame) Titanium skirt guards AD16126 (titanium frame option only) | ) (height)                                                                             |
| STRAPS, IMPACT GUARDS  Front hanger covers AD16400  Back bar cover AD16420                   | Hip strap - webbing AD16510 Hip strap - ratchet AD16550 Foot strap - webbing (std) Foot strap - ratchet AD16350 Knee strap - ratchet AD16351 | Leg strap AD16330  Chest strap AD45210 (measure around your chest and seat back)                                                                      |                                                                                        |
| ACCESSORIES  Wheel bag (black with choice of Extra axles (quantity)  Gloves (style and size) | trim colour) AD16780 (Choose your trim colour) Bk                                                                                            | R BI Y Gr Pk Pu                                                                                                                                       | Custom Wheel Bag AD16781 (describe below)                                              |