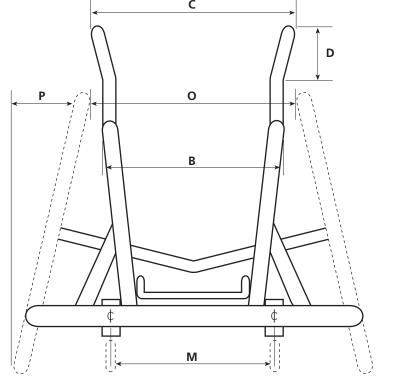

## **Warrior Script Form**

**Rugby League Sports Wheelchair** 

Name Seat Width - Rear Seat Width - Front **A1** Taper From A Seat Length **B** Back Width C Back Splay - Top E **D** Back Splay - Length **E** Back Height F Back Angle G **G** Seat to Footplate Frame Length

(control of camber bar to front of wing bar) Wheel Base
(centre of camber bar to centre of pivot) J Seat to Floor - Front K Seat to Floor - Rear L Balance Point M Pivot Centres **N** Footplate Position O Between Wheels P Camber **Q** Holes for Bindings C Flexible Backpost Cap AD20310 (only available with fixed back) **Binding Mounts** Std