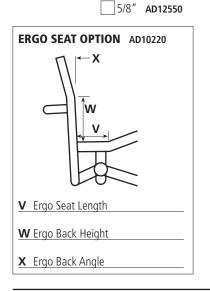

## **Warrior Script Form**

**Rugby League Sports Wheelchair** 

Name Seat Width - Rear Seat Width - Front **A1** Taper From A Seat Length **B** Back Width C Back Splay - Top E **D** Back Splay - Length **E** Back Height F Back Angle G **G** Seat to Footplate Frame Length